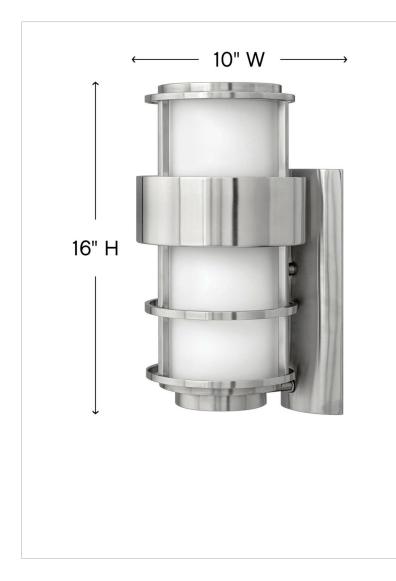

## DIMENSIONS

| WIDTH:         | 8"            |
|----------------|---------------|
| HEIGHT:        | 16"           |
| WEIGHT:        | 6lb           |
| BACK PLATE:    | 4.75"W X 14"H |
| EXTENSION:     | 9.5"          |
| TOP TO OUTLET: | 9"            |