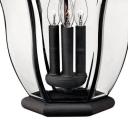

# SAN CLEMENTE 2446mb

EXTRA LARGE WALL MOUNT LANTERN San Clemente's elegant shape takes center stage with clear bent, beveled and bound glass as the central design element. Cast aluminum and brass construction complemented by exquisite cast ornamental detailing completes its captivating appeal.

## LIGHT SOURCE

| LIGHT SOURCE: | Socketed                      |
|---------------|-------------------------------|
|               | 4-5w Cand. LED, 40w<br>Equiv. |
| VOLTAGE:      | 120v                          |