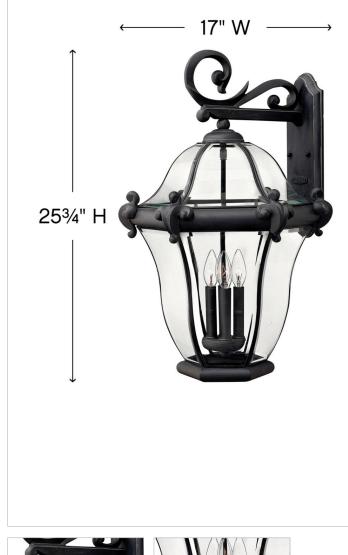

# SAN CLEMENTE 2446mb

EXTRA LARGE WALL MOUNT LANTERN San Clemente's elegant shape takes center stage with clear bent, beveled and bound glass as the central design element. Cast aluminum and brass construction complemented by exquisite cast ornamental detailing completes its captivating appeal.

## DIMENSIONS

| WIDTH:         | 17"        |
|----------------|------------|
| HEIGHT:        | 25.8"      |
| WEIGHT:        | 12lb       |
| BACK PLATE:    | 5"W X 14"H |
| EXTENSION:     | 15.8"      |
| TOP TO OUTLET: | 8.25"      |