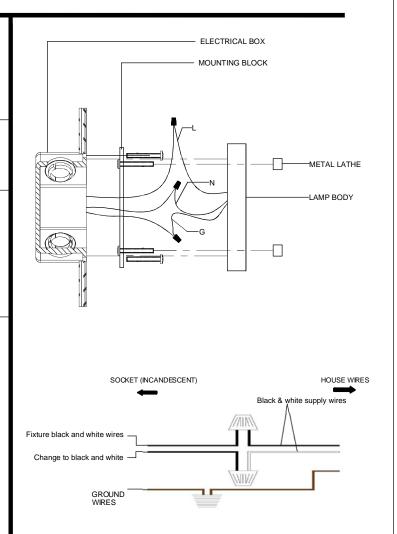

## Eixturo Accombly

- Step 4. Fasten 2 (state specification of screw ) into mounting plate so that they extend away from wall when mounting plate is installed
- Step 5. Attach the mounting plate to outlet box with screws
- Step 6. Refer to wiring diagram. Splice the ribbed side of fixture cord to the white supply wire from outlet box with wire connector. Splice the smooth side of the fixture cord to black supply wire from outlet box with wire connector
- Step 7. Carefully tuck in all wires Attach the back plate with the mounting screw on the crossbar.Secure fixture with shell knobs.