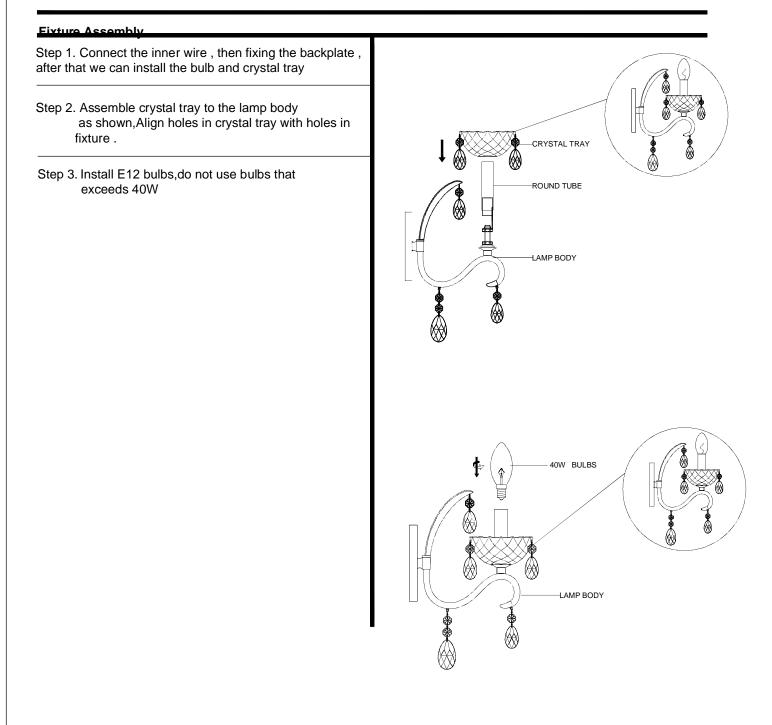

## Eixturo Accombly

- Step 4. Fasten 2 (state specification of screw ) into mounting plate so that they extend away from wall when mounting plate is installed
- Step 5. Attach the mounting plate to outlet box with screws
- Step 6. Refer to wiring diagram. Splice the ribbed side of fixture cord to the white supply wire from outlet box with wire connector. Splice the smooth side of the fixture cord to black supply wire from outlet box with wire connector
- Step 7. Carefully tuck in all wires Attach the back plate with the mounting screw on the crossbar.Secure fixture with shell knobs.