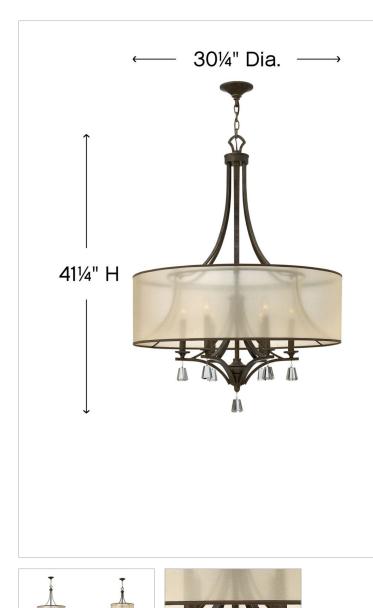

## MIME

FR45608FBZ

LARGE DRUM

This elegant collection in our Brushed Nickel and French Bronze finish features a sheer translucent double hardback shade and tapered square crystal accents.

| DETAILS       |                                            |
|---------------|--------------------------------------------|
| FINISH:       | French Bronze                              |
| MATERIAL:     | Steel                                      |
| SHADE:        | Amber Sheer Translucent<br>Double Hardback |
| SLOPE DEGREE: | 90                                         |
| DIMMABLE:     | YES, WITH DIMMABLE<br>LAMP (NOT INCLUDED)  |

### DIMENSIONS

| WIDTH:  | 30.3" |
|---------|-------|
| HEIGHT: | 41.3" |
| WEIGHT: | 17lb  |

| LIGHT SOURCE  |                               |
|---------------|-------------------------------|
| LIGHT SOURCE: | Socketed                      |
| WATTAGE:      | 6-5w Cand. LED, 60w<br>Equiv. |
| VOLTAGE:      | 120v                          |