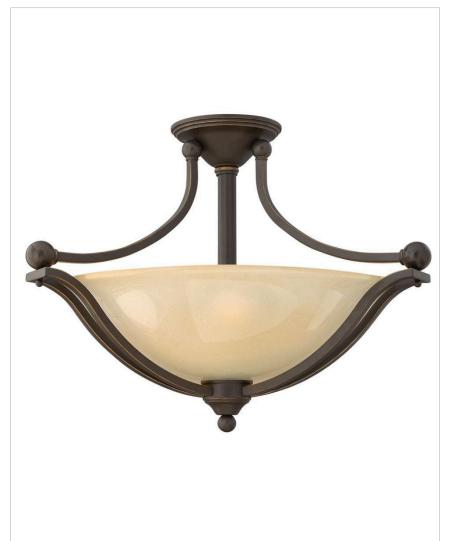

## BOLLA

4669OB

LARGE SEMI-FLUSH MOUNT

The graceful lines of Bolla's sweeping double arms create a soft elegance while heavy cast spheres perched at the tips add to its innovative style. The strong proportions of the arms contrast with the subtle bell shaped glass, combining both traditional and modern details.

| DETAILS   |                   |
|-----------|-------------------|
| FINISH:   | Olde Bronze       |
| MATERIAL: | Metal             |
| GLASS:    | Light Amber Seedy |
| DIMMABLE: | No                |

## DIMENSIONS

| DIMENSIONS |       |
|------------|-------|
| WIDTH:     | 23.3" |
| HEIGHT:    | 16"   |
| WEIGHT:    | 11lb  |

| LIGHT SOURCE  |                                               |
|---------------|-----------------------------------------------|
| LIGHT SOURCE: | LED Lamp, Socket                              |
| WATTAGE:      | 3-14w Med. LED, 100w<br>Equiv. or 3-100w Med. |
| VOLTAGE:      | 120v                                          |