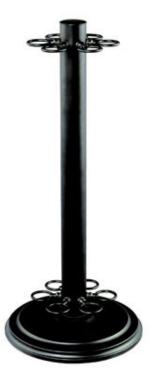

| Product Number<br>Collection<br>Weight | CSOB<br>Players<br>12.0 lbs |
|----------------------------------------|-----------------------------|
| Length/Extension                       | 12.0 103                    |
| Width                                  | 11.0"                       |
| Height                                 | 26.0"                       |
| Frame Material                         | Steel                       |
|                                        |                             |
| Frame Finish                           | Olde Bronze                 |
| Shade Material                         | —                           |
| Shade Finish                           |                             |
| Chain Length                           | _                           |
| Cord Length                            | —                           |
| Fitter Measurement                     |                             |
| Dimmable                               | Yes                         |
| LED Source Lumen                       | —                           |
| LED Delivered Lumen                    | _                           |
| LED Color Temperature                  | —                           |
| LED Color Rendering Index (CRI)        | —                           |
| Vanity/Sconce Dual Mount               | —                           |
| Certification                          | _                           |
| Application                            | _                           |
| UPC                                    | 685659013573                |
|                                        |                             |