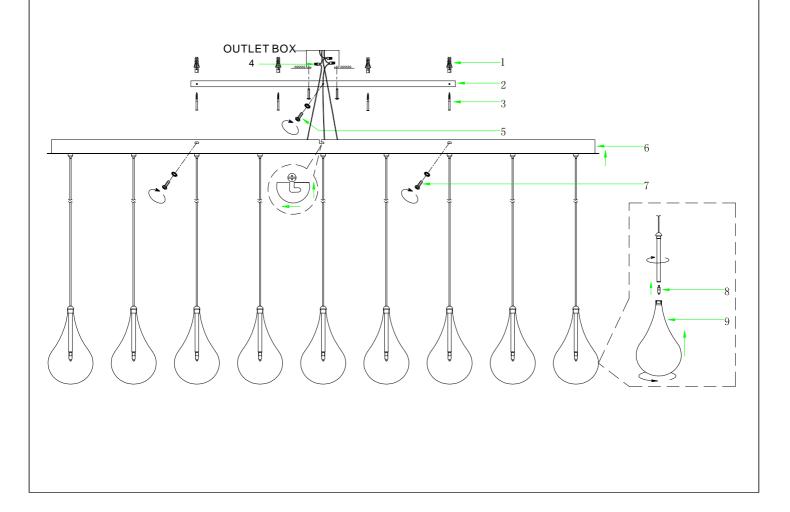

## Installation Instructions Model E23119-18PC

- 1. Turn breaker off for circuit on outlet where fixture is to be installed.
- 2.Remove mounting bracket from fixture and install to electrical box
- 3.Mark 4 holes on outer slots of bracket for hollow wall anchors
- 4.Remove bracket from outlet
- 5.Drill 4 x 1/8" holes and insert hallow wall anchors

6.Reinstall X bracket to outlet and secure bracket to ceiling using 4 screws included into hallow wall anchors

- 7.Adjust cables to desired length
- 8.Wire fixture to wires in outlet box. Green wire is for Ground.
- 9.Install fixture to bracket and tighten 4 screws securely.

10.Install maximum 20 watt G4 xenon bulbs by gently pushing into socket. 11.Install glass shades onto threaded holders and gently tighten. Do not over tighten.

(Caution: Xenon bulbs get very hot and may burn you. Always make sure bulbs are off for a minimum 10 minutes before handling)