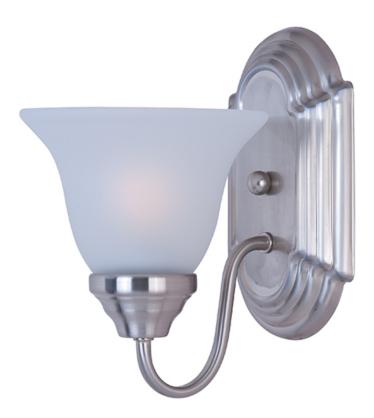

#### PRODUCT DESCRIPTION

When you need necessary lighting for your home, think Essential first. Essential collection's selection of traditional, transitional and contemporary lighting focuses on simple design to brighten up any room. Fixtures come in choice of Oil Rubbed Bronze, Polished Brass, Polished Chrome and Satin Nickel to meet your specific design requirements.

#### LAMPING

INPUT VOLTAGE : 120V LUMENS : 0 Rated

**BULB** : 1 x 60W Incandescent E26 Medium , 60W Total

BULB INCLUDED : (Not Included)

DIMMABLE : Yes

## **GLASS**

Frosted FT