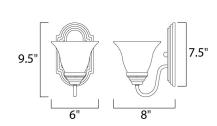

## **MEASUREMENTS**

**DIMENSION** : 6" W x 9.5" H x 8" Ext MAX OAH : 5" W x 7.5" H

HANGING WEIGHT : 1.76 lb