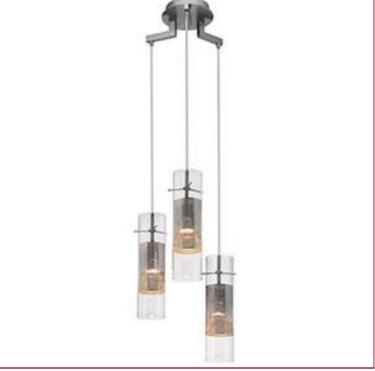

| Stock Code: <b>50526-BS/CLM</b> Collection: Spartan PRODUCT INFORMATION |                                        | Project Name: |
|-------------------------------------------------------------------------|----------------------------------------|---------------|
|                                                                         |                                        | Location:     |
|                                                                         |                                        |               |
| PRODUCT MEASUREMENTS                                                    |                                        | 9112          |
| FIXTURE Length: Width: 10"                                              | BACKPLATE / CANOPY<br>Length<br>Width: |               |

### **SPECIFICATIONS**

Diameter 3"

Height: 12"

Extension:

Frame Material: Metal Diffuser Material: Glass

Overall Height: 14-84"

Lamping Type: GU-10 (Halogen) Jbox: Standard
Lamping Base: GU-10 Lamp Wattage: 35 W
Lamp Quantity: 3 Total Wattage: 105 W
Voltage: 120v Lamps Included: Yes