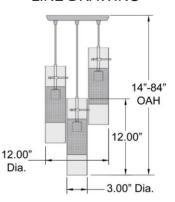

## **TECHNICAL SPECIFICATIONS**

Diameter:

Height: 0.75"

### **SPECIFICATIONS**

Diameter 3"

Height: 12"

Extension:

Frame Material: Metal Diffuser Material: Glass

Overall Height: 14-84"

Lamping Type: GU-10 (Halogen) Jbox: Standard
Lamping Base: GU-10 Lamp Wattage: 35 W
Lamp Quantity: 3 Total Wattage: 105 W
Voltage: 120v Lamps Included: Yes

### LINE DRAWING

**IES FILE** 

In addition to Access Lighting's purchase and warranty terms and conditions, by signing below or placing an order, you agree that you are authorized to bind the entity placing any order and acknowledge the following: All of sizes and measurements are approximate and all images are for illustrative purposes only. In the event of an inconsistency, the "Product Measurements" section controls. There also may be slight differences in the colors and designs compared to the displayed and printed images.