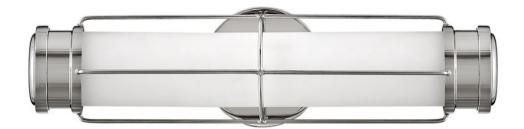

## 54300PN

Saylor's classic look epitomizes nautical chic. Etched opal glass, striking cross bars, and bold end caps merge with LED technology without sacrificing timeless appeal. This transitional silhouette can be mounted horizontally or vertically with an Invisimount system. Offered in three finishes, Saylor is sure to add a maritime flair to any space. GLASS: Etched Opal WIDTH: 17" HEIGHT: 4.5" DEPTH: 0 LIGHT SOURCE: Integrated LED

FINISH: Polished Nickel

HINKLEY 33000 Pin Oak Parkway Avon Lake, OH 44012 PHONE: (440) 653-5500 Toll Free: 1 (800) 446-5539 hinkley.com