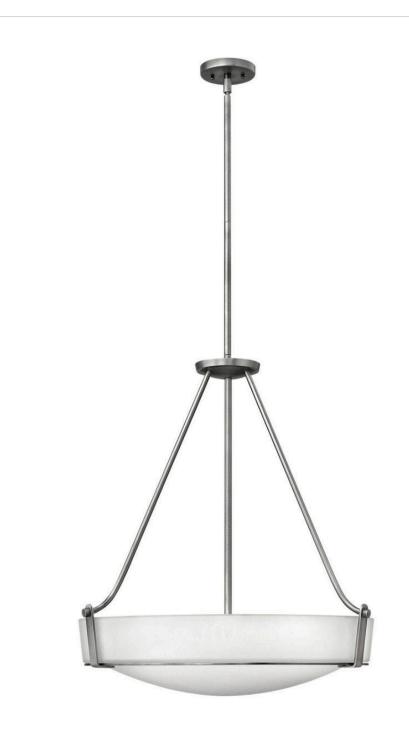

## HATHAWAY

## LARGE PENDANT | 3224AN

Hathaway's striking design features a bold shade held in place by three intersecting, floating arms with unique forged uprights and ring detail for a modern style. Available in Heritage Brass with etched glass, Olde Bronze with etched glass, Olde Bronze with etched amber glass and Antique Nickel with etched glass. FINISH: Antique Nickel GLASS: Etched WIDTH: 26.8" HEIGHT: 29.3" DEPTH: 0 LIGHT SOURCE: LED Lamp, Socket WATTAGE: 5-14w Med. LED, 100w Equiv. or 5-100w Med.