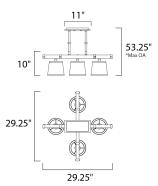

\*max overall height of fixture

## **MEASUREMENTS**

DIMENSION : 29.25" L x 29.25" W x 10" H

MAX OAH : 53.25" OAH

CANOPY : 5.25" W x 1" H x 11" L

HANGING WEIGHT : 13.42 lb