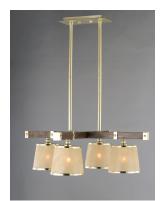

## **PRODUCT DESCRIPTION**

Solid wood frames are accented with contrasting metal detail, work in a wide variety of styling from nautical to craftsman to country chic. Available in two finish combinations, Antique Pecan wood with Satin Brass accents and Amber Fiber shades and Wenge wood with Polished Nickel accents and white fiber shades.

#### **FINISHES OPTION**

Antique Pecan / Satin Brass

Wenge / Polished Nickel