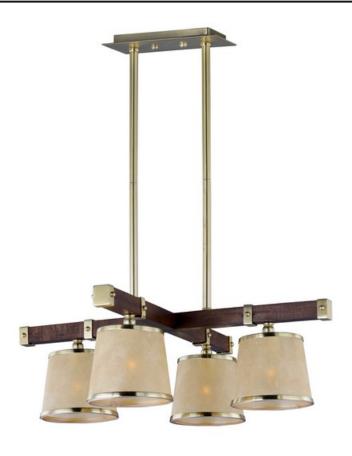

## **PRODUCT DESCRIPTION**

Solid wood frames are accented with contrasting metal detail, work in a wide variety of styling from nautical to craftsman to country chic. Available in two finish combinations, Antique Pecan wood with Satin Brass accents and Amber Fiber shades and Wenge wood with Polished Nickel accents and white fiber shades.

#### **FINISHES OPTION**

Antique Pecan / Satin Brass

Wenge / Polished Nickel

# MATERIAL

Steel, Wood