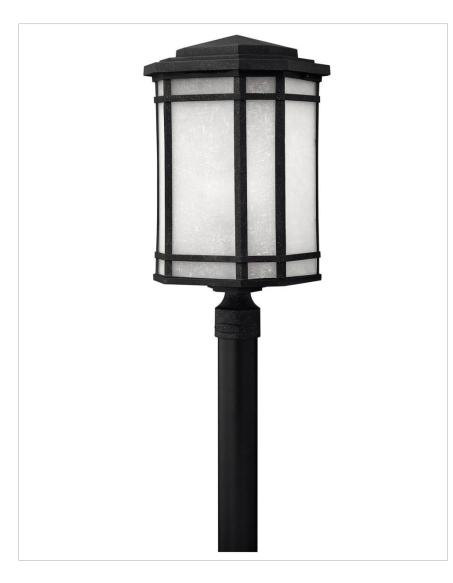

## **CHERRY CREEK**

## 1271VK

## LARGE POST TOP OR PIER MOUNT LANTERN

Cherry Creek's modern take on the popular Arts & Crafts style has a timeless appeal. The cast aluminum construction is enhanced by the warmth of the finish and the vintage-looking white linen glass.

| DETAILS   |               |
|-----------|---------------|
| FINISH:   | Vintage Black |
| MATERIAL: | Aluminum      |
| GLASS:    | White Linen   |
| DIMMABLE: | No            |

| DIMENSIONS |       |
|------------|-------|
| WIDTH:     | 12"   |
| HEIGHT:    | 22.3" |
| WEIGHT:    | 9lb   |