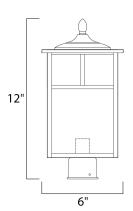

## **MEASUREMENTS**

DIMENSION : 6" L x 6" W x 12" H

HANGING WEIGHT : 2.8 lb

LAMPING

INPUT VOLTAGE : 120V LUMENS : 0 Rated

BULB : 1 x 60W Incandescent E26 Medium , 60W Total

BULB INCLUDED : (Not Included)

DIMMABLE : Yes