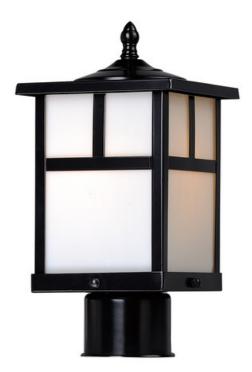

## PRODUCT DESCRIPTION

Coldwater is a traditional, craftsman/mission style collection from Maxim Lighting International in Burnished with Honey glass.

## **MEASUREMENTS**

DIMENSION : 6" L x 6" W x 12" H

HANGING WEIGHT : 2.8 lb

LAMPING

INPUT VOLTAGE : 120V LUMENS : 0 Rated

BULB : 1 x 60W Incandescent E26 Medium , 60W Total

BULB INCLUDED : (Not Included)

DIMMABLE : Yes

# GLASS

White WT

### MATERIAL

Aluminum, Glass