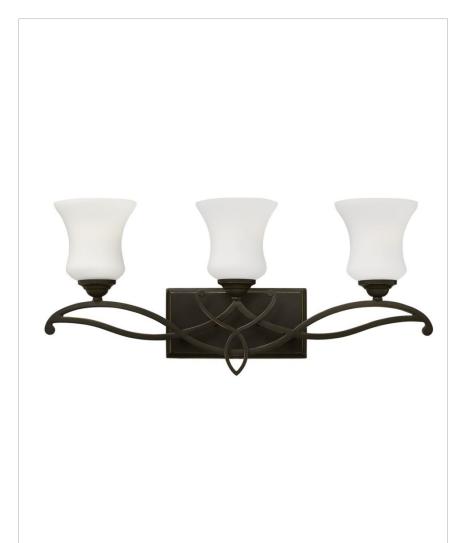

## **BROOKE**

## 5003OB

## THREE LIGHT VANITY

Brooke's updated traditional look features a minimalist forged scroll design in Olde Bronze that elegantly complements its etched opal glass.

| DETAILS   |             |
|-----------|-------------|
| FINISH:   | Olde Bronze |
| MATERIAL: | Metal       |
| GLASS:    | Etched Opal |
| DIMMABLE: | No          |