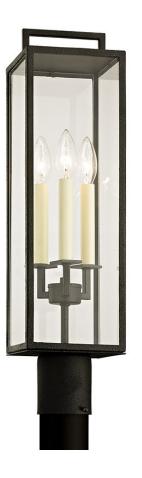

## P6385-FOR

A slender, metal framework with clean, modern lines pairs with large panels of clear glass and classic candlestick bulbs to form this stately exterior wall sconce, pendant, and post. The visible rectangular backplate reflects light beautifully and both the Forged Iron and Texture Bronze finishes bring an added elegance to any outdoor setting.