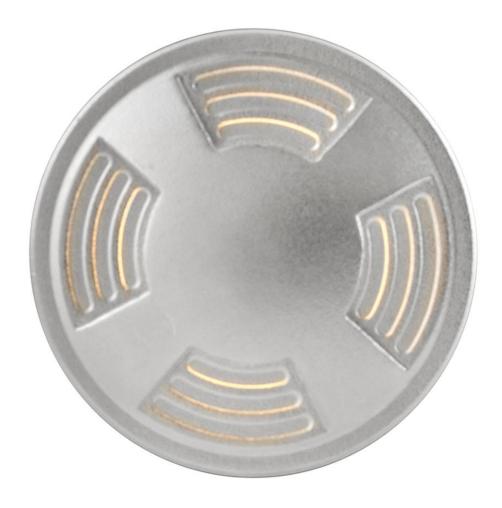

## **FLARE**

12V LED QUAD-DIRECTIONAL WELL LIGHT

## 15740SS

Flare's integrated LED indicator lighting is avaliable in either small or latge uni-directional well lights, as well as small or large quad-directional well light options to ensure success on every project. Constructed with heavy duty cast 316 stainless steel, a burial sleeve is included. Flare LED lights are drive over rated up to 4000lb.

FINISH: Stainless Steel

GLASS: Frosted WIDTH: 2.8" HEIGHT: 2.8"

LIGHT SOURCE: Integrated LED
TRANSFORMER REQUIRED: Yes

**HINKLEY** 33000 Pin Oak Parkway Avon Lake, OH 44012 **PHONE: (440) 653-5500** Toll Free: 1 (800) 446-5539 hinkley.com