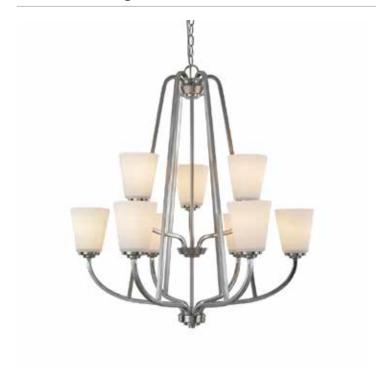

# **Hudson 9 Light Brushed Nickel Chandelier**

The "Hudson Collection" features a high quality plated finish, with matte opal white cone shaped glassware. Clean lines through make this airy and pleasing to the eye. (Brush Nickel model shown)