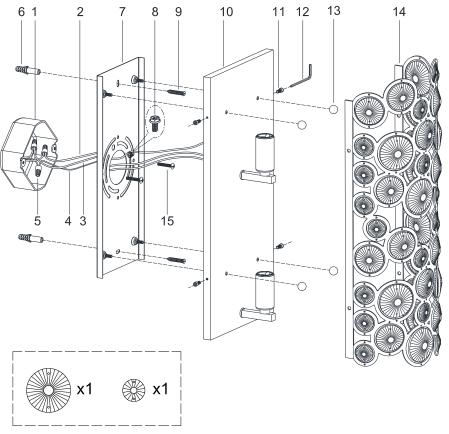

## **ASSEMBLY AND INSTALLATION**

- Mount the wall anchor (6) to the wall. Secure the mounting plate (7) onto the outlet box (1), using mounting screws (15) and use the wall screw (9) to tighten the mounting plate.
- 2. Pull out the outlet wire and ground wire from the outlet box (1). Make wire connections. --White wire from light to White wire (4) from power source.
- -- Black wire from light to Black wire (3) from power source.
- --Loop the ground wire (2) to mounting plate (7) with a ground screw (8).
- 3. Tuck wire connections into the wall outlet box. Place the back plate (10) over the mounting plate (7) and secure it with the ball nut (13).
- 4. Attach the frame (14) onto the back plate (10), aligning the threaded holes in the back plate (10) with the holes on the frame (14). Insert the 4 back plate screws (11), using allen wrench (12) until secure.
- 5. Install bulbs: (bulbs not included)

# INSTALLATION IS NOW COMPLETED

- 1. OUTLET BOX
- 2. GROUND WIRE
- 3. BLACK WIRE
- 4. WHITE WIRE
- 5. WIRE CONNECTOR
- 6. WALL ANCHOR
- 7. MOUNTING PLATE
- 8. MOUNTING SCREW

- 9. WALL SCREW
- 10. BACK PLATE
- 11. BACK PLATE SCREW
- 12. ALLEN WRENCH
- 13. BALL NUT
- 14. FRAME
- 15. MOUNTING SCREW

Extra crystals are provided for re placement