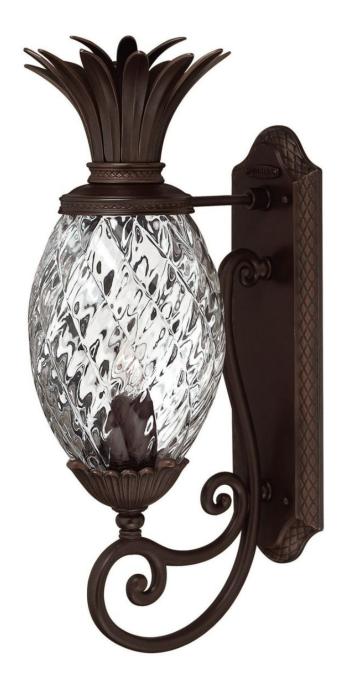

## **PLANTATION**

LARGE WALL MOUNT LANTERN

## 2220CB

A Hinkley classic, the ornate Plantation collection features exceptional pineapple-shaped elements that make a noble statement. With elaborate, decorative cast detailing, the Plantation collection bestows sophisticated charm with the perfect hint of vintage glamour.

**FINISH**: Copper Bronze **GLASS**: Clear Optic

WIDTH: 8"
HEIGHT: 21.3"
DEPTH: 0

**LIGHT SOURCE**: Socketed

WATTAGE: 1-10w Med. LED, 60w Equiv.

**HINKLEY** 33000 Pin Oak Parkway Avon Lake, OH 44012 **PHONE: (440) 653-5500** Toll Free: 1 (800) 446-5539 hinkley.com