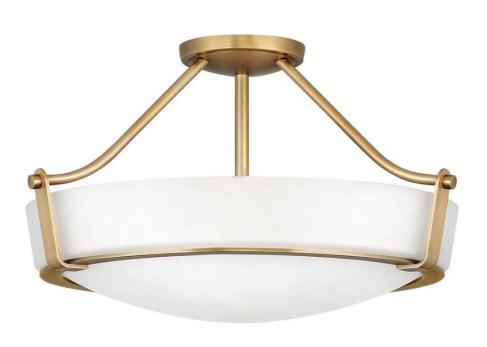

## 3221HB

Hathaway's striking design features a bold shade held in place by three intersecting, floating arms with unique forged uprights and ring detail for a modern style. Available in Heritage Brass with etched glass, Olde Bronze with etched glass, Olde Bronze with etched mber glass and Antique Nickel with etched glass.

FINISH: Heritage Brass

GLASS: Etched WIDTH: 20.8" HEIGHT: 12.3" DEPTH: 0

**LIGHT SOURCE**: Socketed

WATTAGE: 4-14w Med. LED, 100w Equiv.

**HINKLEY** 33000 Pin Oak Parkway Avon Lake, OH 44012 **PHONE: (440) 653-5500** Toll Free: 1 (800) 446-5539 hinkley.com