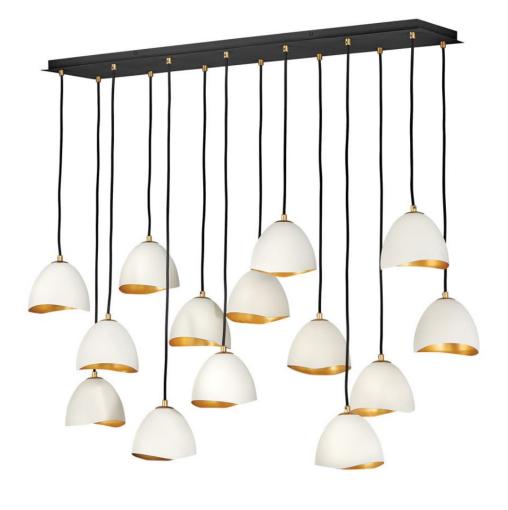

## **NULA**

MEDIUM FOURTEEN LIGHT LINEAR

## 35909SHW

Nula is a work of art. A juxtaposition of industrial elements and organic influencers transmutes simplicity into decadence. Pairing a dense Shell Black or Shell White exterior with a gleaming, gold leaf interior elicits a dramatic effect. Several designs offer flexibility to customize for unique installations.

FINISH: Shell White

**WIDTH**: 48.5" **HEIGHT**: 46"

LIGHT SOURCE: Socketed

WATTAGE: 14-5w Cand. LED, 60w Equiv.

**HINKLEY** 33000 Pin Oak Parkway Avon Lake, OH 44012 **PHONE: (440) 653-5500** Toll Free: 1 (800) 446-5539 hinkley.com