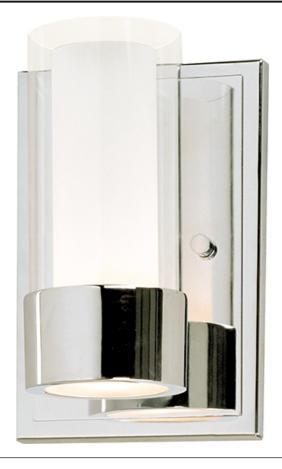

## **PRODUCT DESCRIPTION**

The Silo collection makes artful use of thin-profile rectangular tubing with a mirror-like Polished Chrome finish for a clean, contemporary look. A subtle Frost on the underside of the two cylindrical glass shades adds softness to the sleek lines, while the bright Xenon lamps are cleverly concealed in the cast metal ring allowing ample light to cast both upwards and downwards without glare.Â

#### **FINISHES OPTION**

Polished Chrome

GLASS Clear and Frosted CLFT

MATERIAL Metal, Glass

RATINGS cETLus Damp Location