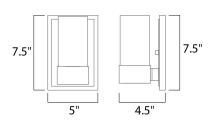

### MEASUREMENTS DIMENSION

HANGING WEIGHT

: 5" W x 7.5" H x 4.5" Ext : 5" W x 7.48" H