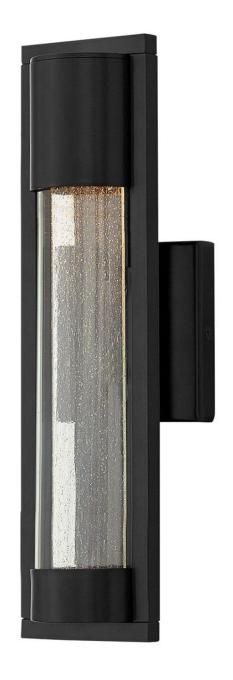

## **MIST**

SMALL WALL MOUNT LANTERN

## 1220SK

The sleek design of the Mist collection discreetly emphasizes its contemporary heritage. Featuring a prominent interior panel of clear seedy glass captured on both ends and encased in a protective clear acrylic cylinder. Its solid aluminum construction is underscored by bold Satin Black, Bronze or Titanium finish options. Mist is both Dark Sky and ADA compliant.

FINISH: Satin Black

GLASS: Clear Acrylic Outside Cylinder & Seedy Glass Inside Panel

WIDTH: 4.8" HEIGHT: 15.5" DEPTH: 0

**LIGHT SOURCE**: Socketed

WATTAGE: 1-7w GU10 LED, 50w Equiv.

**HINKLEY** 33000 Pin Oak Parkway Avon Lake, OH 44012 **PHONE: (440) 653-5500** Toll Free: 1 (800) 446-5539 hinkley.com