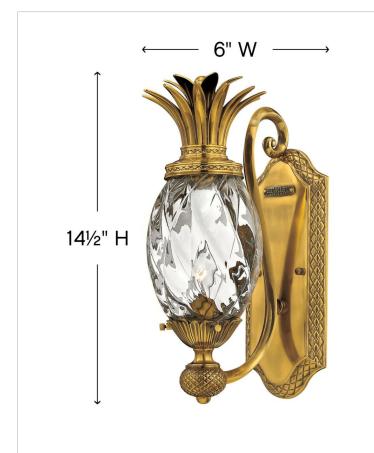

## 4140BB

SINGLE LIGHT SCONCE

A Hinkley classic, the ornate Plantation collection features exceptional pineapple shaped, clear optic glass that makes a noble statement with matching candle sleeves and elaborate, decorative cast detailing.

### DIMENSIONS

| DIMENSION      |               |
|----------------|---------------|
| WIDTH:         | 6"            |
| HEIGHT:        | 14.5"         |
| WEIGHT:        | 7lb           |
| BACK PLATE:    | 4.75"W X 12"H |
| EXTENSION:     | 8.5"          |
| TOP TO OUTLET: | 8.5"          |