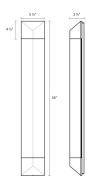

## **Dimensions**

| Height:                       | 36"   |
|-------------------------------|-------|
| Width:                        | 5.5"  |
| Extends:                      | 3.5"  |
| Minimum Extension:            | 3.5"  |
| Maximum Extension:            | 3.5"  |
| Size:                         | 36"   |
| Canopy/Backplate/Base Width:  | 4.75  |
| Canopy/Backplate/Base Depth:  | 0.5   |
| Canopy/Backplate/Base Height: | 35.25 |
|                               |       |