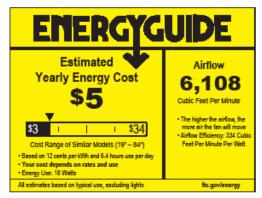

#### **Performance:**

| Input Power            | 20 W                               |  |  |
|------------------------|------------------------------------|--|--|
| Input Voltage          | 120 VAC                            |  |  |
| Lumens/LPW (Delivered) | 1,865                              |  |  |
| CRI                    | 90 CRI                             |  |  |
| Life (hours)           | 50000 (L70/TM-21)                  |  |  |
| Warranty               | Limited Lifetime Warranty          |  |  |
| Labels                 | UL Damp Location Listed            |  |  |
|                        | Meets California Title 24 JA8-2022 |  |  |
|                        | DC motor                           |  |  |