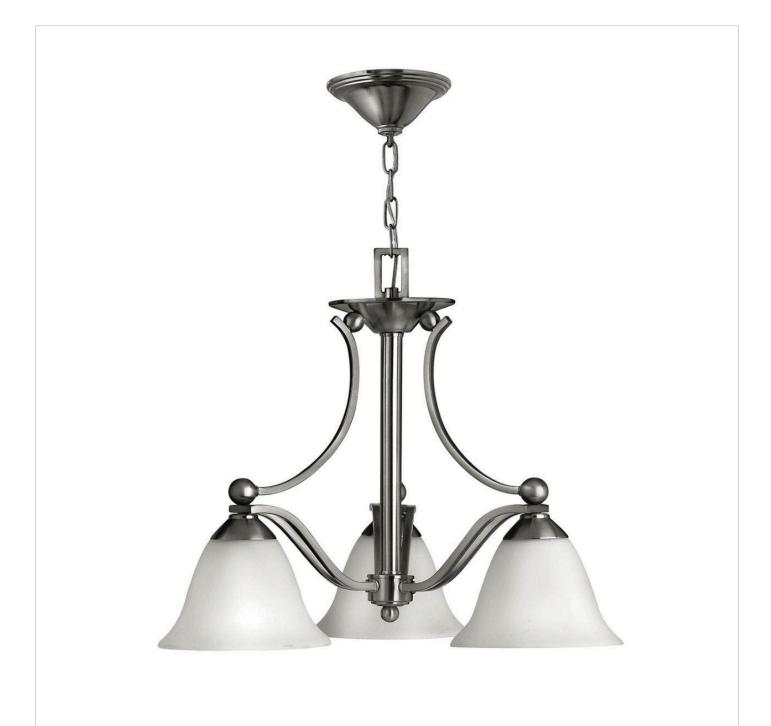

## **BOLLA**

SMALL SINGLE TIER

## 4653BN

The graceful lines of Bolla's sweeping double arms create a soft elegance while heavy cast spheres perched at the tips add to its innovative style. The strong proportions of the arms contrast with the subtle bell shaped glass, combining both traditional and modern details.

FINISH: Brushed Nickel GLASS: Etched Opal

WIDTH: 22.5" HEIGHT: 18.3" DEPTH: 0

LIGHT SOURCE: LED Lamp, Socket

WATTAGE: 3-10w Med. LED, 100w Equiv. or 3-100w Med.

**HINKLEY** 33000 Pin Oak Parkway Avon Lake, OH 44012 **PHONE: (440) 653-5500**Toll Free: 1 (800) 446-5539