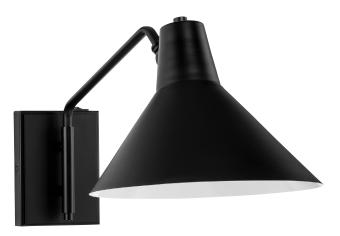

## P710113-31M Trimble

Trimble Collection One-Light Matte Black Wall Bracket

Category: Wall Bracket Finish: Matte Black (Painted) Construction: Steel Construction

Width: 10 in Extends: 21-7/8 in Height: 10 in H/CTR: 7 in