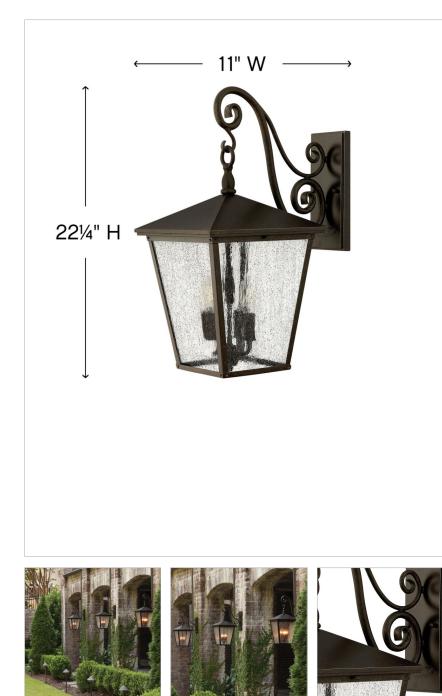

## 1435RB

LARGE WALL MOUNT LANTERN

Trellis is a traditional European hanging wall lantern design in an Aged Zinc finish with clear glass or Regency Bronze with clear seedy glass. The large scroll arm detail, cast loop finial and true rivet detail create a refined elegance.

#### DIMENSIONS

| DIVIENSIONS    |              |
|----------------|--------------|
| WIDTH:         | 11"          |
| HEIGHT:        | 22.3"        |
| WEIGHT:        | 9lb          |
| BACK PLATE:    | 4.5"W X 10"H |
| EXTENSION:     | 16.3"        |
| TOP TO OUTLET: | 8"           |