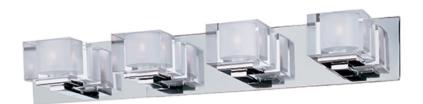

#### PRODUCT DESCRIPTION

Cubic collection's bold Clear crystal cubes are mounted on a solid metal frame finished in a mirror-like Polished Chrome. The inside of the crystal cubes are frosted to nicely diffuse the natural light created from the included xenon bulbs.

# **FINISHES OPTION**

Polished Chrome

#### **GLASS**

Clear CL

#### MATERIAL

Metal, Crystal