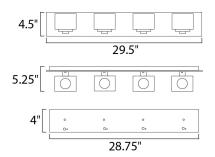

# **MEASUREMENTS**

DIMENSION : 29.5" W x 4.5" H x 5.25" Ext

**BACK PLATE** : 28.75" W x 4" H

HANGING WEIGHT : 19.7 lb