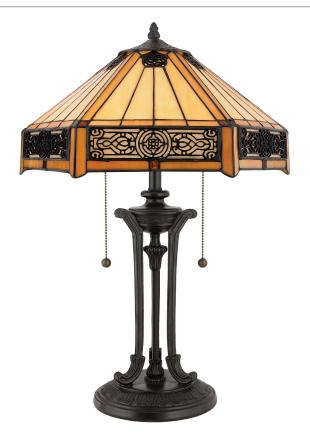

### **TF6669VB**

Indus Table Lamp Vintage Bronze

# **DETAILS**

Material: Resin

Glass/Shade Description: Tiffany Glass