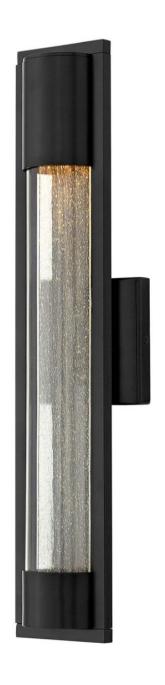

## **MIST**

MEDIUM WALL MOUNT LANTERN

## 1224SK

The sleek design of the Mist collection discreetly emphasizes its contemporary heritage. Featuring a prominent interior panel of clear seedy glass captured on both ends and encased in a protective clear acrylic cylinder. Its solid aluminum construction is underscored by bold Satin Black, Bronze or Titanium finish options. Mist is both Dark Sky and ADA compliant.

FINISH: Satin Black

GLASS: Clear Acrylic Outside Cylinder & Seedy Glass Inside Panel

WIDTH: 4.8" HEIGHT: 22" DEPTH: 0

**LIGHT SOURCE**: Socketed

WATTAGE: 1-7w GU10 LED, 50w Equiv.

**HINKLEY** 33000 Pin Oak Parkway Avon Lake, OH 44012 **PHONE: (440) 653-5500** Toll Free: 1 (800) 446-5539 hinkley.com