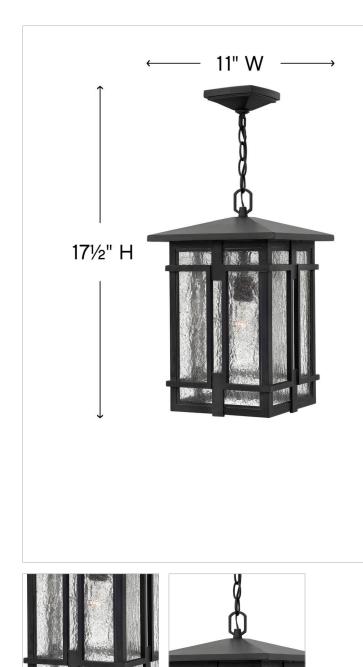

### DIMENSIONS

| DIMENSIONS |       |
|------------|-------|
| WIDTH:     | 11"   |
| HEIGHT:    | 17.5" |
| WEIGHT:    | 11lb  |