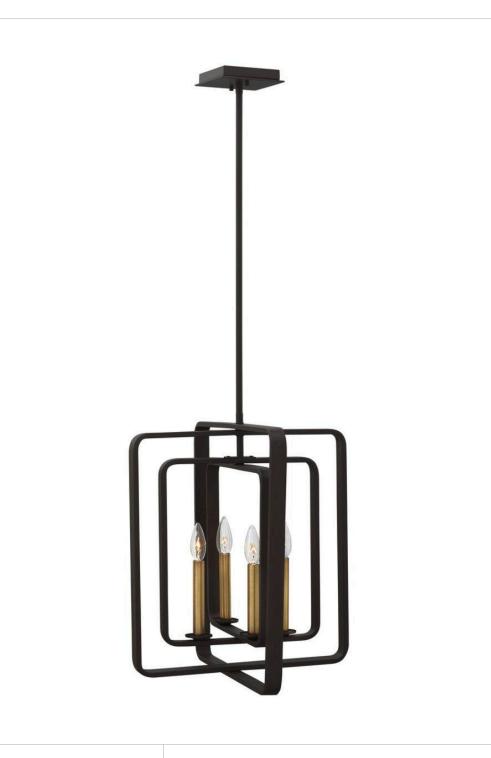

## **QUENTIN**

MEDIUM OPEN FRAME

## 4814KZ

Quentin is constructed of angular forms that create a striking geometric interplay. This stem-hung collection features intersecting rectangles in a bold Buckeye Bronze finish, forming a modern silhouette. Candle sleeves in Heritage Brass add a distinctively vintage feel that is both hip and historical.

FINISH: Buckeye Bronze

**WIDTH**: 17" **HEIGHT**: 19.8"

LIGHT SOURCE: LED Lamp, Socket

**WATTAGE**: 4-5w Cand. LED, 60w Equiv. or 4-60w Cand.

HINKLEY 33000 Pin Oak Parkway Avon Lake, OH 44012 **PHONE: (440) 653-5500** Toll Free: 1 (800) 446-5539 hinkley.com