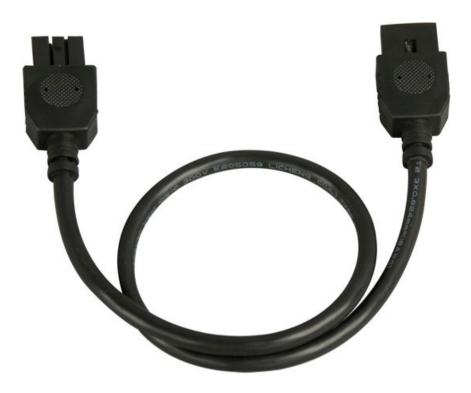

## **PRODUCT DESCRIPTION**

CounterMax MXInterLink4 is a group of accessories designed to make installation quicker, easier and more flexible for its compatible CounterMax undercabinet products.

MEASUREMENTS DIMENSION HANGING WEIGHT LAMPING BULB : DIMMABLE :

: 18" L x 1" W x 0.5" H

: