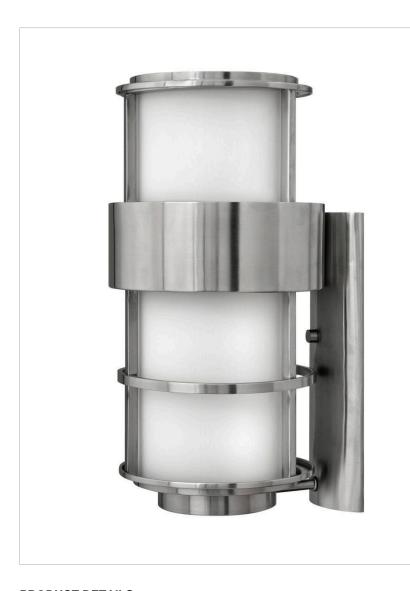

## 1905SS-LED

## LARGE WALL MOUNT LANTERN

Saturn is a stunning, modern design offering robust construction and intersecting lines that create a striking contrast against the clear seedy glass.

| DETAILS   |                                 |
|-----------|---------------------------------|
| FINISH:   | Stainless Steel                 |
| MATERIAL: | Stainless Steel                 |
| GLASS:    | Etched Opal                     |
| DIMMABLE: | YES - CL TYPE DIMMER<br>(SSL7A) |