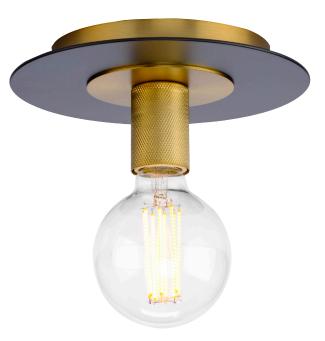

## **P350247-109** Trimble

Trimble Collection One-Light Brushed Bronze 9" Flush Mount

Category: Close-to-Ceiling Finish: Brushed Bronze (Plated) with Matte Black accent Construction: Steel Construction

Diameter: 8 in Height: 3-1/4 in (does not include bulb)

| MOUNTING                                           | ELECTRICAL                | LAMPING                                 | ADDITIONAL INFORMATION      |
|----------------------------------------------------|---------------------------|-----------------------------------------|-----------------------------|
| Ceiling Flush                                      | 6 inches of wire supplied | (1) Medium Base (E26) Socket            | cCSAus Damp Location Listed |
| Mounting plate for outlet box<br>included          | 120 VAC                   | Lamp Type A19                           | 1-year Limited Warranty     |
| Canopy covers a standard 4"                        |                           | Incandescent: 60-watt MAX per<br>socket |                             |
| recessed outlet box: 6" W., 0.81"<br>ht., 6" depth |                           | LED: 12.5-watt MAX per socket           |                             |
|                                                    |                           | Fully dimmable with dimmable bulbs      |                             |