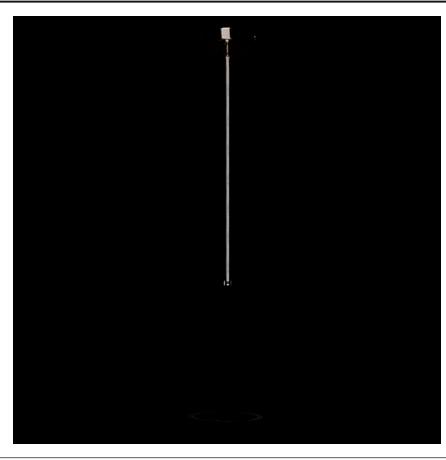

## **MEASUREMENTS**

DIMENSION : 6" L x 6" W x 10.75" H

MAX OAH : 130.5" OAH HANGING WEIGHT : 3.96 lb