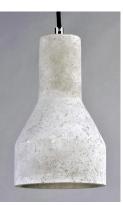

#### **PRODUCT DESCRIPTION**

Pendants molded in natural Gray finish concrete cement provide a unique urban contemporary design element Metal Polished Chrome hardware contrasts beautifully with the black fabric covered wire. Powerful and efficient illumination is provided by included GU10, 3000K LED bulbs.

# MATERIAL

Concrete