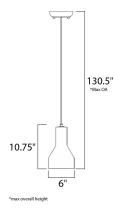

## **MEASUREMENTS**

DIMENSION : 6" L x 6" W x 10.75" H

MAX OAH : 130.5" OAH HANGING WEIGHT : 3.96 lb