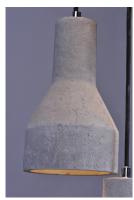

#### **PRODUCT DESCRIPTION**

Pendants molded in natural Gray finish concrete cement provide a unique urban contemporary design element Metal Polished Chrome hardware contrasts beautifully with the black fabric covered wire. Powerful and efficient illumination is provided by included GU10, 3000K LED bulbs.

# MATERIAL

Concrete