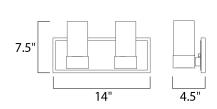

## **MEASUREMENTS**

DIMENSION : 14" W x 7.5" H x 4.5" Ext **BACK PLATE** : 13.98" W x 5" H

HANGING WEIGHT : 4.84 lb

LAMPING

INPUT VOLTAGE : 120V

**LUMENS** : 900 Rated (800 Del.)

**BULB** : 2 x 40W Xenon G9, 80W Total **BULB INCLUDED** 