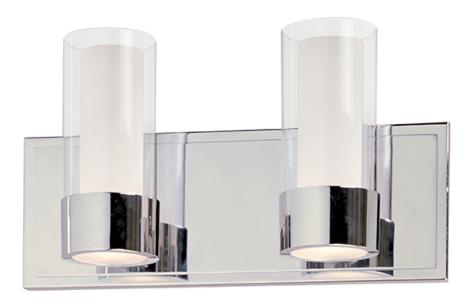

## PRODUCT DESCRIPTION

The Silo collection makes artful use of thin-profile rectangular tubing with a mirror-like Polished Chrome finish for a clean, contemporary look. A subtle Frost on the underside of the two cylindrical glass shades adds softness to the sleek lines, while the bright Xenon lamps are cleverly concealed in the cast metal ring allowing ample light to cast both upwards and downwards without glare.Â