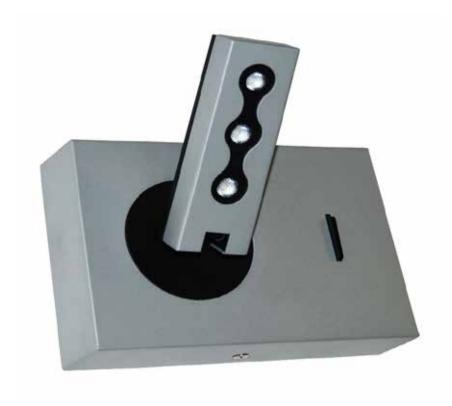

## 479LEDW-SV - Wall Sconce w/ Reading Lamp, Silver Finish

Wall Sconce w/LED Reading Lamp, Silver Finish

| Height<br>Width/Length<br>Depth                 | 5<br>6.5<br>5.6            | No. of Bulbs<br>LED Compatible<br>Total Wattage | 1<br>Integrated LED<br>6 |
|-------------------------------------------------|----------------------------|-------------------------------------------------|--------------------------|
| Weight                                          | 5.0                        | rotai wattaye                                   | 0                        |
| Body Material<br>Finish/Color<br>Type of Finish | Metal<br>Silver<br>Painted |                                                 |                          |
| Bulb 1 Amount                                   | 3                          | Rated For                                       | Damp Location            |
| Bulb 1 Base Type                                | LED                        | Voltage                                         | 120V                     |
| Bulb 1 Max Watt.                                | 2                          |                                                 |                          |
| Bulb 1 Included                                 | Yes                        | Approval                                        | cUL or equivalent        |
| Bulb 1 Lumens                                   | 450                        | Warranty                                        | 5 Years                  |
| Bulb 1 CRI                                      | 80+                        | Instal Position                                 | Wall                     |