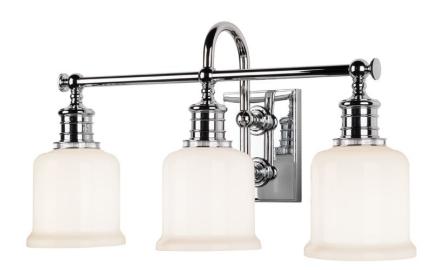

# **KESWICK**

1973-PC

Keswick's combination of strength and refinement is equally at home in a country manor or an urban apartment. We double-mount the sconce's gooseneck arm to create a durable and appealing design. Bell-shaped glass, cast swivels, and straight-line knurling on the socket holders enhance Keswick's vintage character.

\*Please note that the knob above the socket holder is purely decorative.