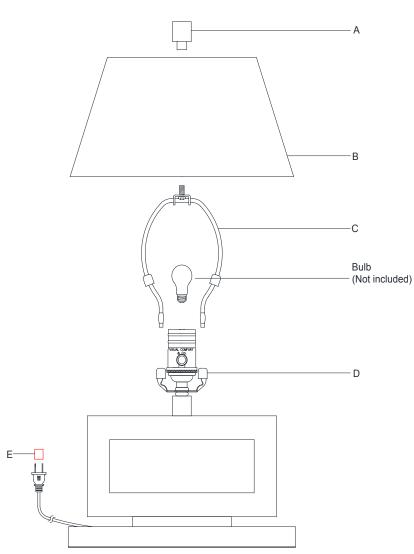

- 1. Carefully remove all parts from the box.
- 2. Install harp (C) onto the saddle (D).
- 3. Place shade (B) to the harp (C) and secure with finial (A).
- 4. Insert bulb (not included) into the socket.
- 5. Remove protective plug cover (E) from the plug.
- 6. Plug into a proper electrical outlet and test the fixture.
- 7. Installation is complete.