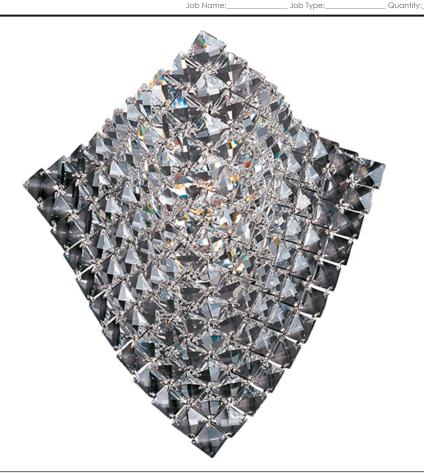

# PRODUCT DESCRIPTION

Sheets of clear beveled Crystal are suspended from frames of Polished Chrome and allowed to drape in natural waves of light. All powered by xenon lamps, the Wave collection sparkles as light reflects from a multitude of angles.