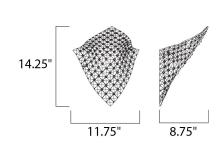

# **MEASUREMENTS**

DIMENSION : 11.75" L 14.25" H x 8.75" Ext

: 4.35" W x 4.35" H MAX OAH

HANGING WEIGHT : 2.29 lb