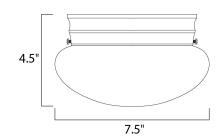

### PRODUCT DESCRIPTION

Maxim Lighting's commitment to both the residential lighting and the home building industries will assure you a product line focused on your lighting needs. With Maxim Lighting you will find quality product that is well designed, well priced and readily available.



## **MEASUREMENTS**

DIMENSION : 9" L x 9" W x 5" H

HANGING WEIGHT : 1.68 lb

#### LAMPING

INPUT VOLTAGE : 120V **LUMENS** : 0 Rated

**BULB** : 1 x 60W Incandescent E26 Medium , 60W Total

BULB INCLUDED : (Not Included)

DIMMABLE : Yes

### **FINISHES OPTION**



# **GLASS**

Marble MR

# MATERIAL

Glass, Steel

### **RATINGS**

**CETLUS** Damp Location







### **ADDITIONAL**

RATED LIFE 2500 Hours OPERATING TEMPERATURE: -20°C (-4°F), 40°C (104°F)

Always consult a qualified electrician before installing any lighting product.



# WESTERN DISTRIBUTION CENTER (HEADQUARTER)

253 NORTH VINELAND AVE I CITY OF INDUSTRY, CA 91746

# **EASTERN DISTRIBUTION CENTER**

4200 SHIRLEY DR. I ATLANTA, GA 30336

P. 626.956.4200 | F. 626.956.4225 | maximlighting.com