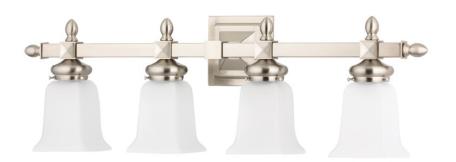

# **CUMBERLAND**

2824-SN

The play between cubical and spherical elements recurs throughout Cumberland's design. Square arms and quadrilateral pyramids balance the curvy metal sockets and the smooth, almond-shaped finials. A tulip-shaped glass shade with soft edges diffuses the light.