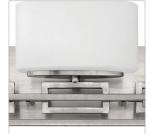

## LANZA

5103AN THREE LIGHT VANITY

Lanza features contemporary styling with geometric patterns that are emphasized in Antique Nickel, Brushed Bronze and Buckeye Bronze finishes. The elongated oval, etched opal glass reinforces its sleek design.

## PRODUCT DETAILS:

- Mounting hardware is hidden on the back plate to ensure a clean silhouette
- This fixture must be installed with shades/glass facing up toward the ceiling
- Suitable for use in damp locations as defined by NEC and CEC. Meets United States UL
  Underwriters Laboratories & CSA Canadian Standards Association Product Safety Standards.
- · Merging the best of traditional and modern elements with a sophisticated and streamlined look