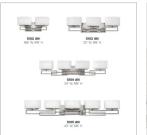

## LANZA

5103AN THREE LIGHT VANITY

Lanza features contemporary styling with geometric patterns that are emphasized in Antique Nickel, Brushed Bronze and Buckeye Bronze finishes. The elongated oval, etched opal glass reinforces its sleek design.

| DETAILS   |                |
|-----------|----------------|
| FINISH:   | Antique Nickel |
| MATERIAL: | Metal          |
| GLASS:    | Etched Opal    |
| DIMMABLE: | Yes            |

| DIMENSIONS     |               |
|----------------|---------------|
| WIDTH:         | 25"           |
| HEIGHT:        | 6.8"          |
| WEIGHT:        | 6lb           |
| BACK PLATE:    | 12"W X 4.75"H |
| EXTENSION:     | 5"            |
| TOP TO OUTLET: | 4"            |

| LIGHT SOURCE  |          |
|---------------|----------|
| LIGHT SOURCE: | Socketed |
| VOLTAGE:      | 120v     |

| SHIPPING       | ]    |
|----------------|------|
| CARTON LENGTH: | 11   |
| CARTON WIDTH:  | 25.5 |
| CARTON HEIGHT: | 7    |
| CARTON WEIGHT: | 7    |

Î

63⁄4" H

L

25" W