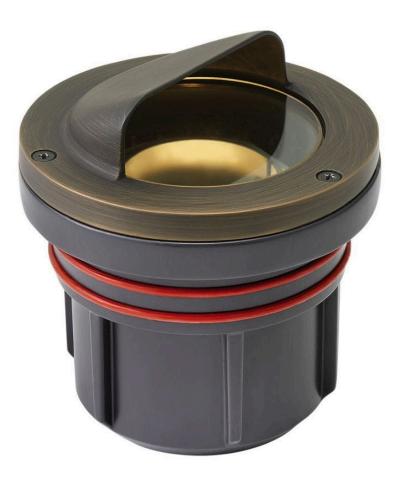

## SHIELDED WELL LIGHT

LED 7.5W 3000K SHIELDED WELL LIGHT

## 15708MZ-8W3K

Named after the ruggedly beautiful island off the coast of British Columbia, Hardy Island products are impeccably designed to defy the harshest environments. The LumaCORE LED accent lighting system is an expertly engineered core that withstands the elements and provides the the user with full control over wattage and color temperature.

## HINKLEY

FINISH: Matte Bronze GLASS: Clear Lens WIDTH: 4.5" HEIGHT: 5" LIGHT SOURCE: Integrated LED WATTAGE: 8w LumaCore LED \*Included TRANSFORMER REQUIRED: Yes

HINKLEY 33000 Pin Oak Parkway Avon Lake, OH 44012 PHONE: (440) 653-5500 Toll Free: 1 (800) 446-5539 hinkley.com