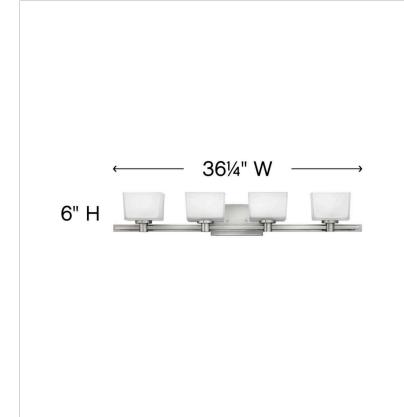

## FOUR LIGHT VANITY

Taylor's modern silhouette highlights its tapered rectangular etched white glass in Chrome or Brushed Nickel finishes.

| DETAILS   |                |
|-----------|----------------|
| FINISH:   | Brushed Nickel |
| MATERIAL: | Metal          |
| GLASS:    | Etched White   |
| DIMMABLE: | Yes            |

| DIMENSIONS     |                 |
|----------------|-----------------|
| WIDTH:         | 36.3"           |
| HEIGHT:        | 6"              |
| WEIGHT:        | 11lb            |
| BACK PLATE:    | 7.75"W X 4.75"H |
| EXTENSION:     | 5.5"            |
| TOP TO OUTLET: | 3.75"           |