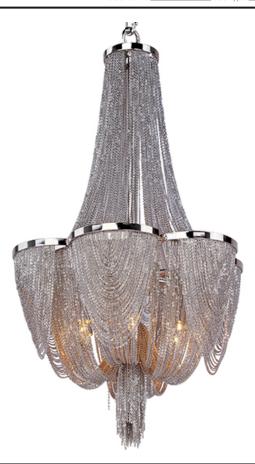

## **PRODUCT DESCRIPTION**

Chantilly collection features metal frames gracefully draped with Nickel finished jewelry chain. Metal trim rings of Polished Nickel add sharp contrast to the softness of the chain, which conceals the xenon light source.