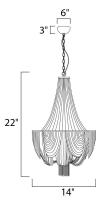

## **MEASUREMENTS**

DIMENSION CANOPY HANGING WEIGHT LAMPING INPUT VOLTAGE : 120V LUMENS BULB BULB INCLUDED DIMMABLE COLOR\_TEMP

: 14" W x 22" H : 6" W x 3" H : 9.92 lb

- : 4,800 Rated
  - : 6 x 40W Xenon G9 , 240W Total : (Included)
  - :Yes
  - :2900K